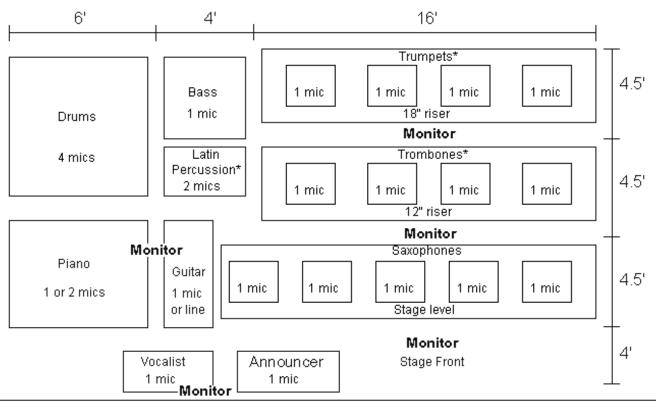

## Maxwell Hall Big Band Stage Requirement-Non-profit performance only

- Overall stage dimension of 30' x 20' will be comfortable. Somewhat smaller dimensions can be accommodated.
- Risers preferred; can be waived in advance.
- Require a minimum of six 110 VAC outlets for stage reading lamps at 20 positions.
- Require at least four 20-amp outlets for electronics and amplification (optional).
- Require 18 armless chairs (for all except piano & drums plan for five trumpets, five trombones, and Latin Percussion).
- Prefer customer-provided concert grand piano; alternatives can be arranged on an exception basis.

\*sometimes use 5th trumpet, and/or 5th trombone, and/or latin percussion positions.